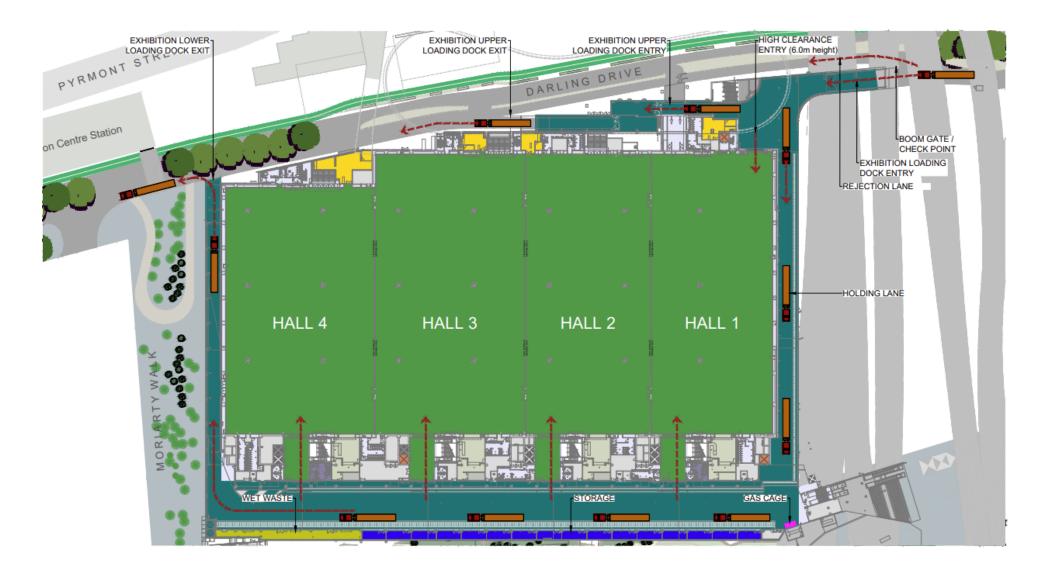

| Deliver To:                                               |  |
|-----------------------------------------------------------|--|
| Event: Security 2023                                      |  |
| Event Dates: 30 Aug – 1 Sept 2023                         |  |
| Halls 1 & 2                                               |  |
| International Convention Centre, Darling Harbour          |  |
| 14 Darling Drive, NSW 2000                                |  |
| Exhibition Centre Loading Dock<br>Enter Off Darling Drive |  |

## **Delivery Details – Address Label**